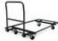

### **GUIL CRO-10 Transport System**

Transport system for TM-440/440XL/441/440S/442XL stage elements

Art. No.: 80702826

GTIN: 4026397681086

A

#### Features:

- Steel frame and detachable hand rail finished in black anti-scratch paint.
- Sling to secure the load
- 4 castors with 2 locking brakes
- Made in Europe
- For application areas such as: Restaurants, bars and hotels; product presentations and lectures

#### Technical specifications:

| Maximum load:  | 600 kg                            |
|----------------|-----------------------------------|
| Transport aid: | 4 x castors with 2 locking brakes |
| Dimensions:    | Width: 101 cm                     |
|                | Depth: 207 cm                     |
|                | Height: 10 cm                     |
| Weight:        | 28,00 kg                          |
|                |                                   |