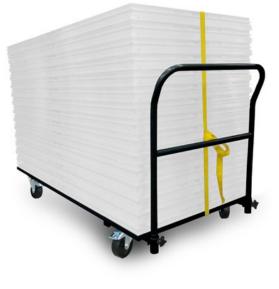

### **GUIL CRO-10 Transport System**

Transport system for TM-440/440XL/441/440S/442XL stage elements

Art. No.: 80702826

GTIN: 4026397681086

A

#### Features:

- Steel frame and detachable hand rail finished in black anti-scratch paint.
- Sling to secure the load
- 4 castors with 2 locking brakes
- Made in Europe
- For application areas such as: Restaurants, bars and hotels; product presentations and lectures

#### Technical specifications:

| Maximum load:  | 600 kg                            |
|----------------|-----------------------------------|
| Transport aid: | 4 x castors with 2 locking brakes |
| Dimensions:    | Width: 101 cm                     |
|                | Depth: 207 cm                     |
|                | Height: 10 cm                     |
| Weight:        | 28,00 kg                          |
|                |                                   |