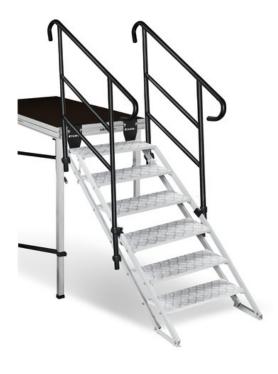

# **GUIL ECP-04/440 Stage Stair**

Stairway for TM-440 and TM-441 stage element

Art. No.: 80702860

#### Features:

- Modular system for 70-130 cm height
- Suitable for outdoor use
- Made in Europe
- For further information about this product, please refer to the Data Sheet under "Downloads"

### **Technical specifications:**

| Stairs:   | Number: 4 Pcs.     |
|-----------|--------------------|
|           | Tread hidth: 80 cm |
|           | Tread depth: 30 cm |
| Material: | Aluminum           |
| Weight:   | 30,50 kg           |