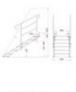

# **GUIL ECP-04/440 Stage Stair**

Stairway for TM-440 and TM-441 stage element

Art. No.: 80702860

#### Features:

- Modular system for 70-130 cm height
- Suitable for outdoor use
- Made in Europe
- For further information about this product, please refer to the Data Sheet under "Downloads"

### **Technical specifications:**

| Stairs:   | Number: 4 Pcs.     |
|-----------|--------------------|
|           | Tread hidth: 80 cm |
|           | Tread depth: 30 cm |
| Material: | Aluminum           |
| Weight:   | 30,50 kg           |