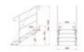

# **GUIL ECP-04/440 Stage Stair**

Stairway for TM-440 and TM-441 stage element

Art. No.: 80702860

#### Features:

- Modular system for 70-130 cm height
- Suitable for outdoor use
- Made in Europe
- For further information about this product, please refer to the Data Sheet under "Downloads"

### **Technical specifications:**

| Stairs:   | Number: 4 Pcs.     |
|-----------|--------------------|
|           | Tread hidth: 80 cm |
|           | Tread depth: 30 cm |
| Material: | Aluminum           |
| Weight:   | 30,50 kg           |