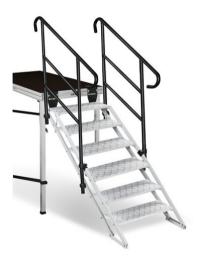

## ECP-04/440 Stage Stair

Stairway for TM-440 and TM-441 stage element

Art. No.: 80702860 GTIN: 4026397457117

# ECP-04/440 Stage Stair

Stairway for TM-440 and TM-441 stage element

#### Features:

- Modular system for 70-130 cm height
- Suitable for outdoor use
- Made in Europe
- For further information about this product, please refer to the Data Sheet under "Downloads"