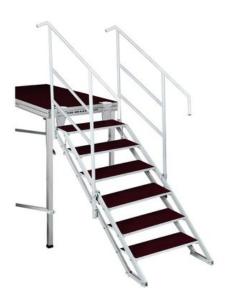

## **GUIL ECP-06/440 Stage Stair**

Stairway for TM-440 and TM-441 stage element

Art. No.: 80702862

GTIN: 4026397463415

List price: 1605.31 €

incl. 19% VAT.

## Features:

- Adjustable height
- Suitable for outdoor use
- Made in Europe
- For further information about this product, please refer to the Data Sheet under "Downloads"
   Package contents
- 1 x connection set

## **Technical specifications:**

| Height:   | Maximum: 180 cm<br>Minimum: 90 cm                    |
|-----------|------------------------------------------------------|
| Stairs:   | Number: 6 Pcs. Tread hidth: 80 cm Tread depth: 30 cm |
| Material: | Aluminum, 21 mm; birch multiplex                     |
| Weight:   | 57,98 kg                                             |