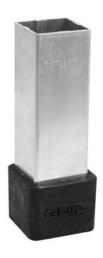

## **GUIL PTA-440/20 Fixed Foot**

Fixed foot for TM-440 stage element

**Art. No.: 8070287X** GTIN: 4026397481440

List price: 16.54 €

incl. 19% VAT.

## Features:

- For 20 cm stage height
- Made in Europe
- For further information about this product, please refer to the Data Sheet under "Downloads"

## **Technical specifications:**

| Material:           | Aluminum        |  |
|---------------------|-----------------|--|
| Material thickness: | 3 mm            |  |
| Dimensions:         | Length: 5 cm    |  |
|                     | Width: 5 cm     |  |
|                     | Height: 17,5 cm |  |
| Weight:             | 0,31 kg         |  |