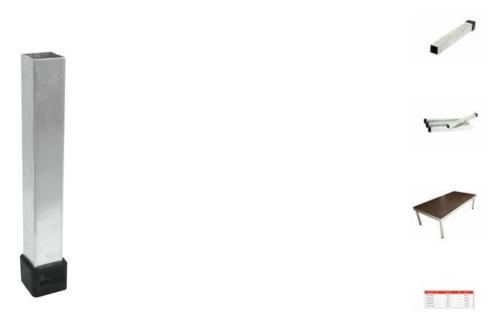

## **GUIL PTA-440/40 Fixed Foot**

Fixed foot for TM-440 stage element

**Art. No.: 80702880** GTIN: 4026397467826

List price: 21.3 €

incl. 19% VAT.

## Features:

- For 40 cm stage height
- Made in Europe
- For further information about this product, please refer to the Data Sheet under "Downloads"

## **Technical specifications:**

| Material:           | Aluminum        |  |
|---------------------|-----------------|--|
| Material thickness: | 3 mm            |  |
| Dimensions:         | Length: 5 cm    |  |
|                     | Width: 5 cm     |  |
|                     | Height: 37,5 cm |  |
| Weight:             | 0,55 kg         |  |