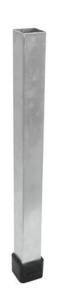

## **GUIL PTA-440/60 Fixed Foot**

Fixed foot for TM-440 stage element

GTIN: 4026397472806

-

#### Features:

- Made in Europe

- For further information about this product, please refer to the Data Sheet under "Downloads"

#### **Technical specifications:**

| Aluminum        |                                                        |
|-----------------|--------------------------------------------------------|
| 3 mm            |                                                        |
| Length: 5 cm    |                                                        |
| Width: 5 cm     |                                                        |
| Height: 57,5 cm |                                                        |
| 0,79 kg         |                                                        |
|                 | 3 mm<br>Length: 5 cm<br>Width: 5 cm<br>Height: 57,5 cm |