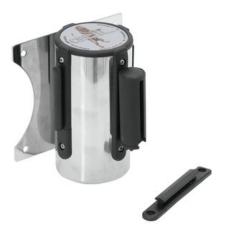

## **GUIL PST-CB/P 3m red**

Retractable belt wall mount

#### Features:

- Retractable belt barrier designed specially to be screwed to the wall
- Includes a 3m retractable belt and a wall connector Ref. PST-CB/PL
- Made in Europe
- For application areas such as: Wedding/gala/events

#### **Technical specifications:**

| Material:   | Stainless steel         |  |
|-------------|-------------------------|--|
| Color:      | Red; silver, high-gloss |  |
| Dimensions: | Diameter: Ø 5 cm        |  |
| Weight:     | 0,44 kg                 |  |