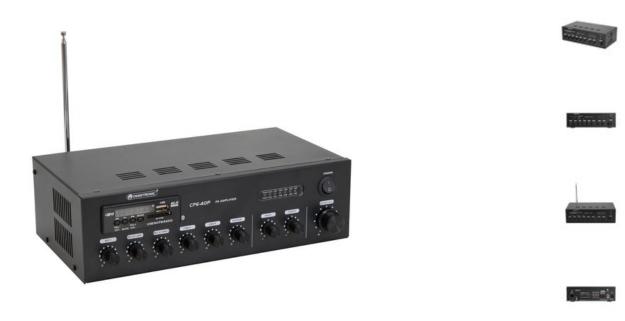

## **OMNITRONIC CPE-40P PA Mixing Amplifier**

PA mixing amplifier with audio player,IR remote control and Bluetooth, 40 W RMS

Art. No.: 80709605 GTIN: 4026397683141

**List price: 153.51 €** 

incl. 19% VAT.

## Features:

- SD card slot and USB port
- FM tuner with auto scan
- 3 microphone inputs with separate level controls
- Mic 1 with phantom power and priority circuit
- Mic 2 and 3 switchable mic/line
- 2 line inputs with separate level controls
- 1 line output
- Treble and bass and master controls for the output signal
- 4-digit LED level meter
- Mains operation and 24 V emergency power operation
- Control via Bluetooth; IR remote control
- 2 U
- Desktop console housing
- For application areas such as: Installation; restaurants, bars and hotels; sports centres/gyms
   Package contents
- 1 x amplifier, 1 x user manual, 1 x declaration of conformity, 1 x power cord, 1 x antenna, 1 x remote control, 1 x battery