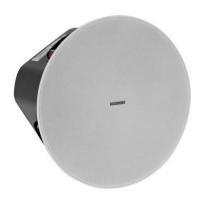

## **CSH-8 2-way Ceiling Speaker**

2-way flush-mount coaxial speaker, LF: 8" HF: 1", public address systems 100V, 80 W RMS, Ø 29,2 cm

Art. No.: 80710358 GTIN: 4026397683523

# **CSH-8 2-way Ceiling Speaker**

2-way flush-mount coaxial speaker, LF: 8" HF: 1", public address systems 100V, 80 W RMS, Ø 29,2 cm