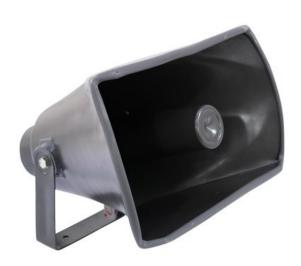

# **OMNITRONIC NOH-40S PA Horn Speaker**

Horn speaker, 40 W RMS, 8 ohms

**Art. No.: 80710956** GTIN: 4026397327694

List price: 65.33 €

incl. 19% VAT.

### Features:

- 8-ohm speaker system
- Durable aluminum version
- With mounting bracket
- Suitable for outdoor use IP44

## **Technical specifications:**

| IP classification: | IP44                              |  |
|--------------------|-----------------------------------|--|
| Power connection:  | Fixed supply cord with open wires |  |
| Power:             | Rated: 40W RMS                    |  |
| Frequency range:   | 340 - 4000 Hz                     |  |
| Sensitivity:       | 105 dB (1W/1m)                    |  |
| Impedance:         | 8 ohms                            |  |
| Attachment system: | Mounting bracket                  |  |
| Color:             | Grey                              |  |
| Dimensions:        | Width: 35 cm                      |  |
|                    | Depth: 33 cm                      |  |
|                    | Height: 22 cm                     |  |