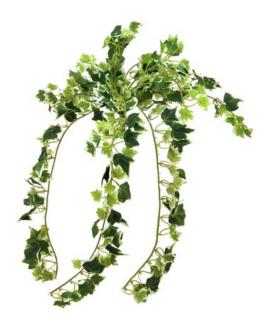

# **EUROPALMS Holland ivy bush, artificial, 50cm**

Holland ivy tendril with star-shaped leaves

**Art. No.: 82501853** GTIN: 4026397586725

#### Features:

- Shapeable
- With green/whitecolored lifelike leaves

## **Technical specifications:**

| Setup:             | Shapeable                     |
|--------------------|-------------------------------|
| Standing/fixation: | Insertable stick              |
| Color:             | Green/white                   |
| Foliage:           | Material: textile             |
| Decor style:       | Woods and meadows; houseplant |
| Dimensions:        | Length: 50 cm                 |
| Weight:            | 0,06 kg                       |