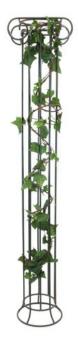

# EUROPALMS Ivy garland, artificial, 350cm

Bendable garland

Art. No.: 82501875

GTIN: 4026397464436

#### Features:

- With aerial roots
- Bendable
- With approx. 232 greencolored lifelike leaves

## **Technical specifications:**

| Trunk:             | With aerial roots                       |
|--------------------|-----------------------------------------|
| Setup:             | Bendable                                |
| Standing/fixation: | Insertable stick                        |
| Color:             | Green                                   |
| Foliage:           | Approx. 232 leaves<br>Material: textile |
| Fruits:            | Purple/violete berries                  |
| Decor style:       | Woods and meadows; houseplant           |
| Dimensions:        | Length: 350 cm                          |
| Weight:            | 0,32 kg                                 |