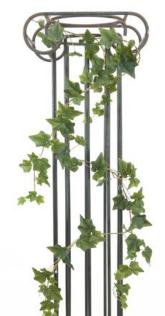

# EUROPALMS Ivy tendril, embossed, artificial, green, 183cm

Leafy tendril with elaborately worked leaves in green

Art. No.: 82501894

GTIN: 4026397538885

### Features:

- Color: green
- 98 leaves
- Length: 183 cm
- Shapeable
- With approx. 98 lifelike leaves

## **Technical specifications:**

| Setup:             | Shapeable                              |
|--------------------|----------------------------------------|
| Standing/fixation: | Without                                |
| Color:             | Green                                  |
| Foliage:           | Approx. 98 leaves<br>Material: textile |
| Decor style:       | Woods and meadows; houseplant          |
| Dimensions:        | Length: 183 cm                         |
| Weight:            | 0,07 kg                                |