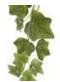

# EUROPALMS Ivy tendril, embossed, artificial, green, 183cm

Leafy tendril with elaborately worked leaves in green

Art. No.: 82501894

GTIN: 4026397538885

### Features:

- Color: green
- 98 leaves
- Length: 183 cm
- Shapeable
- With approx. 98 lifelike leaves

## **Technical specifications:**

| Setup:             | Shapeable                              |
|--------------------|----------------------------------------|
| Standing/fixation: | Without                                |
| Color:             | Green                                  |
| Foliage:           | Approx. 98 leaves<br>Material: textile |
| Decor style:       | Woods and meadows; houseplant          |
| Dimensions:        | Length: 183 cm                         |
| Weight:            | 0,07 kg                                |