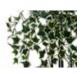

### EUROPALMS Holland ivy bush tendril classic, artificial, 60cm

Classic Holland ivy bush

Art. No.: 82502210 GTIN: 4026397619836

#### Features:

- Dense foliage
- Differently tiered lengths
- Shapeable
- With approx. 204 green/whitecolored lifelike leaves