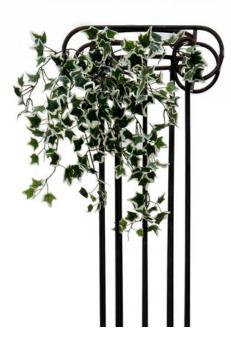

### EUROPALMS Holland ivy bush tendril classic, artificial, 60cm

Classic Holland ivy bush

Art. No.: 82502210 GTIN: 4026397619836

#### Features:

- Dense foliage
- Differently tiered lengths
- Shapeable
- With approx. 204 green/whitecolored lifelike leaves