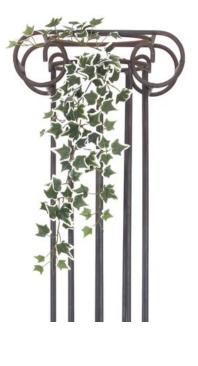

## EUROPALMS Holland ivy bush tendril classic, artificial, 70cm

Slender Holland ivy bush tendril

Art. No.: 82502211 GTIN: 4026397619850

incl. 19% VAT.

## Features:

- Dense foliage
- Differently tiered lengths
- Shapeable
- With approx. 86 green/whitecolored lifelike leaves

## **Technical specifications:**

| -                  |                                        |
|--------------------|----------------------------------------|
| Setup:             | Shapeable                              |
| Standing/fixation: | Insertable stick                       |
| Color:             | Green/white                            |
| Foliage:           | Approx. 86 leaves<br>Material: textile |
| Decor style:       | Woods and meadows; houseplant          |
| Dimensions:        | Length: 70 cm                          |
| Weight:            | 0,03 kg                                |
|                    |                                        |