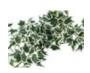

## EUROPALMS Holland ivy bush tendril classic, artificial, 70cm

Slender Holland ivy bush tendril

Art. No.: 82502211 GTIN: 4026397619850

incl. 19% VAT.

## Features:

- Dense foliage
- Differently tiered lengths
- Shapeable
- With approx. 86 green/whitecolored lifelike leaves

## **Technical specifications:**

| -                  |                                        |
|--------------------|----------------------------------------|
| Setup:             | Shapeable                              |
| Standing/fixation: | Insertable stick                       |
| Color:             | Green/white                            |
| Foliage:           | Approx. 86 leaves<br>Material: textile |
| Decor style:       | Woods and meadows; houseplant          |
| Dimensions:        | Length: 70 cm                          |
| Weight:            | 0,03 kg                                |
|                    |                                        |