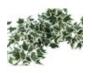

## EUROPALMS Holland ivy bush tendril classic, artificial, 100cm

Classic Holland ivy bush tendril

Art. No.: 82502212 GTIN: 4026397619874

#### Features:

- Dense foliage
- Differently tiered lengths
- Shapeable
- With approx. 327 green/whitecolored lifelike leaves

### **Technical specifications:**

| Setup:             | Shapeable                     |
|--------------------|-------------------------------|
| Standing/fixation: | Insertable stick              |
| Color:             | Green/white                   |
| Foliage:           | Approx. 327 leaves            |
|                    | Material: textile             |
| Decor style:       | Woods and meadows; houseplant |
| Dimensions:        | Length: 100 cm                |
| Weight:            | 0,09 kg                       |
|                    |                               |