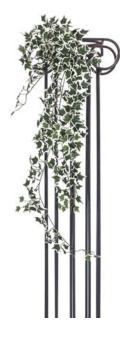

## EUROPALMS Holland ivy bush tendril classic, artificial, 100cm

Classic Holland ivy bush tendril

Art. No.: 82502212 GTIN: 4026397619874

#### Features:

- Dense foliage
- Differently tiered lengths
- Shapeable
- With approx. 327 green/whitecolored lifelike leaves

### **Technical specifications:**

| Setup:             | Shapeable                     |
|--------------------|-------------------------------|
| Standing/fixation: | Insertable stick              |
| Color:             | Green/white                   |
| Foliage:           | Approx. 327 leaves            |
|                    | Material: textile             |
| Decor style:       | Woods and meadows; houseplant |
| Dimensions:        | Length: 100 cm                |
| Weight:            | 0,09 kg                       |
|                    |                               |