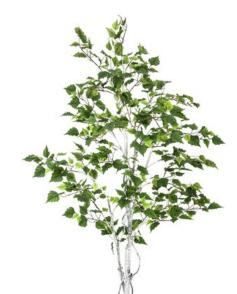

## **EUROPALMS Birch Tree, artificial plant, 150cm**

Birch tree for various decorative ideas

**Art. No.: 82505230** GTIN: 4026397502343

**List price: 117.81 €** 

incl. 19% VAT.

## Features:

- Artificial trunk
- The article is delivered ready to stand
- With approx. 526 greencolored lifelike leaves

## **Technical specifications:**

| Trunk:             | 2 x artificial trunk                    |
|--------------------|-----------------------------------------|
| Standing/fixation: | Gardening pot                           |
| Color:             | Multicolor                              |
| Foliage:           | Approx. 526 leaves<br>Material: textile |
| Decor style:       | Woods and meadows                       |
| Season:            | Spring                                  |
| Dimensions:        | Height: 150 cm                          |
| Weight:            | 2,10 kg                                 |
| Planter            |                                         |
| Dimensions:        | Height: 11,5 cm                         |
|                    | Diameter: Ø 12 cm                       |