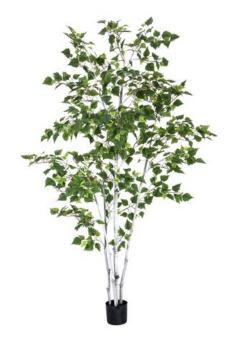

## EUROPALMS Birch Tree, artificial plant, 210cm

Birch tree for various decorative ideas

Art. No.: 82505232 GTIN: 4026397502398

#### Features:

- Artificial trunk
- The article is delivered ready to stand
- With approx. 1102 greencolored lifelike leaves

#### **Technical specifications:**

| Trunk:             | 4 x artificial trunk                     |  |
|--------------------|------------------------------------------|--|
| Standing/fixation: | Gardening pot                            |  |
| Foliage:           | Approx. 1102 leaves<br>Material: textile |  |
| Decor style:       | Woods and meadows                        |  |
| Season:            | Spring                                   |  |
| Dimensions:        | Height: 210 cm                           |  |
| Weight:            | 5,55 kg                                  |  |