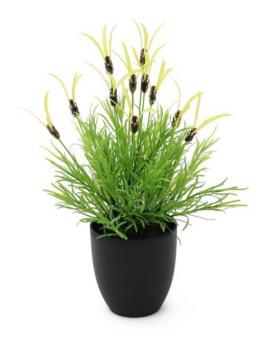

## **EUROPALMS Feather lettuce, artificial, 40cm**

Potted herbs

**Art. No.: 82505639** GTIN: 4026397460254

List price: 35.58 €

incl. 19% VAT.

## Features:

- The article is delivered ready to stand
- Suitable for outdoor use
- With light greencolored lifelike leaves
- approx. 11 yellowcolored beautifully flowers

## **Technical specifications:**

| Standing/fixation: | Design planter                |
|--------------------|-------------------------------|
| Material:          | PE ND polyethylene            |
| Flowers:           | Pieces: approx. 11 pc/pcs     |
|                    | Color: yellow                 |
|                    | P(material: )                 |
| Decor style:       | Woods and meadows; houseplant |
| Dimensions:        | Height: 40 cm                 |
| Weight:            | 0,68 kg                       |