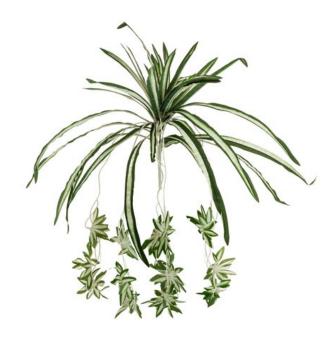

### **Description:**

Whether on a windowsill, on a shelf, in a hanging basket or on a pedestal: Green lilies are true all-rounders. As an evergreen "roommate", the houseplant fits stylishly into any living or business space.

As with its natural model, long, narrow, lanceolate textile leaves form a dense cluster of leaves with overhanging growth in this artificial version. Several long-hanging flower shoots have already formed offshoots (filaments) on this counterpart of a real green lily, giving the artificial plant a particularly lifelike appearance. The plant falls into shape on its own and a practical insertion rod made of PE allows for quick and uncomplicated decorating.

#### Features:

- Falls in shape by itself
- With green/whitecolored lifelike leaves