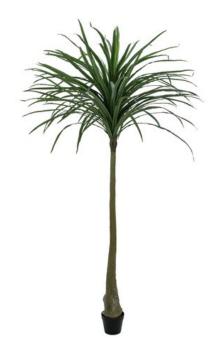

## EUROPALMS Dracena, green, artificial, 220cm

Impressive dragon tree with a high trunk

Art. No.: 82505798

GTIN: 4026397616767

**List price: 117.81 €** 

incl. 19% VAT.

## Features:

- Artificial trunk
- Falls in shape by itself
- The article is delivered ready to stand
- With approx. 120 greencolored lifelike leaves

## **Technical specifications:**

| Trunk:             | 1 x artificial trunk                                    |
|--------------------|---------------------------------------------------------|
| Setup:             | Falls in shape by itself                                |
| Standing/fixation: | Gardening pot                                           |
| Material:          | Textile                                                 |
| Foliage:           | Approx. 120 leaves<br>Material: textile                 |
| Decor style:       | Mediterranean flair; houseplant; tropics; modern living |
| Dimensions:        | Height: 220 cm                                          |
| Weight:            | 6,30 kg                                                 |