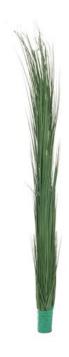

## EUROPALMS Reed grass, dark green, artificial, 127cm

Reed plant with many stems

Art. No.: 82505850

List price: 27.25 €

incl. 19% VAT.

## Features:

- Wrapped with natural material
- Falls in shape by itself
- The article is delivered ready to stand
- With dark greencolored lifelike leaves

## **Technical specifications:**

| Trunk:             | Wrapped with natural material |
|--------------------|-------------------------------|
| Setup:             | Falls in shape by itself      |
| Standing/fixation: | Without                       |
| Material:          | PE ND polyethylene            |
| Color:             | Dark green                    |
| Decor style:       | Woods and meadows             |
| Dimensions:        | Height: 127 cm                |
| Weight:            | 0,69 kg                       |