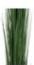

## EUROPALMS Reed grass, dark green, artificial, 127cm

Reed plant with many stems

Art. No.: 82505850

List price: 27.25 €

incl. 19% VAT.

## Features:

- Wrapped with natural material
- Falls in shape by itself
- The article is delivered ready to stand
- With dark greencolored lifelike leaves

## **Technical specifications:**

| Trunk:             | Wrapped with natural material |
|--------------------|-------------------------------|
| Setup:             | Falls in shape by itself      |
| Standing/fixation: | Without                       |
| Material:          | PE ND polyethylene            |
| Color:             | Dark green                    |
| Decor style:       | Woods and meadows             |
| Dimensions:        | Height: 127 cm                |
| Weight:            | 0,69 kg                       |