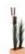

## EUROPALMS Reed grass, dark green, artificial, 127cm

Reed plant with many stems

Art. No.: 82505850

List price: 27.25 €

incl. 19% VAT.

## Features:

- Wrapped with natural material
- Falls in shape by itself
- The article is delivered ready to stand
- With dark greencolored lifelike leaves

## **Technical specifications:**

| Trunk:             | Wrapped with natural material |
|--------------------|-------------------------------|
| Setup:             | Falls in shape by itself      |
| Standing/fixation: | Without                       |
| Material:          | PE ND polyethylene            |
| Color:             | Dark green                    |
| Decor style:       | Woods and meadows             |
| Dimensions:        | Height: 127 cm                |
| Weight:            | 0,69 kg                       |