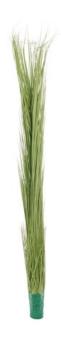

## EUROPALMS Reed grass, light green, artificial, 127cm

Reed plant with many stems

**Art. No.: 82505851** GTIN: 4026397376272

List price: 27.25 €

incl. 19% VAT.

## Features:

- Wrapped with natural material
- Falls in shape by itself
- The article is delivered ready to stand
- With light greencolored lifelike leaves

## **Technical specifications:**

| Trunk:             | Wrapped with natural material |
|--------------------|-------------------------------|
| Setup:             | Falls in shape by itself      |
| Standing/fixation: | Without                       |
| Material:          | PE ND polyethylene            |
| Color:             | Light green                   |
| Decor style:       | Woods and meadows             |
| Dimensions:        | Height: 127 cm                |
| Weight:            | 0,68 kg                       |