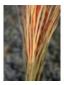

## EUROPALMS Reed grass, light brown, artificial, 127cm

Reed plant with many stems

**Art. No.: 82505852** GTIN: 4026397376302

List price: 27.25 € incl. 19% VAT.

## Features:

- Wrapped with natural material
- Falls in shape by itself
- The article is delivered ready to stand
- With light browncolored lifelike leaves