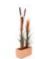

## EUROPALMS Reed grass, light brown, artificial, 127cm

Reed plant with many stems

**Art. No.: 82505852** GTIN: 4026397376302

List price: 27.25 € incl. 19% VAT.

## Features:

- Wrapped with natural material
- Falls in shape by itself
- The article is delivered ready to stand
- With light browncolored lifelike leaves