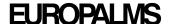

## EUROPALMS Reed grass with cattails, dark-green, artificial, 152cm

Reed plant with many stems

Art. No.: 82505854

GTIN: 4026397376364

**List price: 29.63 €** 

incl. 19% VAT.

## Features:

- Wrapped with natural material
- Falls in shape by itself
- The article is delivered ready to stand
- With dark greencolored lifelike leaves
- dark browncolored beautifully flowers

## **Technical specifications:**

| Trunk:             | Wrapped with natural material      |
|--------------------|------------------------------------|
| Setup:             | Falls in shape by itself           |
| Standing/fixation: | Without                            |
| Material:          | PE ND polyethylene                 |
| Color:             | Dark green                         |
| Flowers:           | Color: dark brown<br>P(material: ) |
| Decor style:       | Woods and meadows                  |
| Dimensions:        | Height: 152 cm                     |
| Weight:            | 1,03 kg                            |