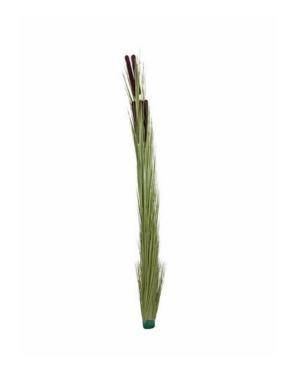

## EUROPALMS Reed grass with cattails, light green, artificial, 152cm

Reed plant with many stems

Art. No.: 82505855

GTIN: 4026397376395

List price: 29.63 €

incl. 19% VAT.

## Features:

- Wrapped with natural material
- Falls in shape by itself
- The article is delivered ready to stand
- With light greencolored lifelike leaves
- dark browncolored beautifully flowers

## **Technical specifications:**

| Trunk:             | Wrapped with natural material      |
|--------------------|------------------------------------|
| Setup:             | Falls in shape by itself           |
| Standing/fixation: | Without                            |
| Material:          | PE ND polyethylene                 |
| Color:             | Light green                        |
| Flowers:           | Color: dark brown<br>P(material: ) |
| Decor style:       | Woods and meadows                  |
| Dimensions:        | Height: 152 cm                     |
| Weight:            | 0,90 kg                            |