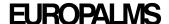

## EUROPALMS Reed grass with cattails, light green, artificial, 152cm

Reed plant with many stems

Art. No.: 82505855

GTIN: 4026397376395

List price: 29.63 €

incl. 19% VAT.

## Features:

- Wrapped with natural material
- Falls in shape by itself
- The article is delivered ready to stand
- With light greencolored lifelike leaves
- dark browncolored beautifully flowers

## **Technical specifications:**

| Trunk:             | Wrapped with natural material      |
|--------------------|------------------------------------|
| Setup:             | Falls in shape by itself           |
| Standing/fixation: | Without                            |
| Material:          | PE ND polyethylene                 |
| Color:             | Light green                        |
| Flowers:           | Color: dark brown<br>P(material: ) |
| Decor style:       | Woods and meadows                  |
| Dimensions:        | Height: 152 cm                     |
| Weight:            | 0,90 kg                            |