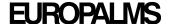

## EUROPALMS Reed grass with cattails, light-brown, artificial, 152cm

Reed plant with many stems

Art. No.: 82505856

GTIN: 4026397376432

**List price: 29.63 €** 

incl. 19% VAT.

## Features:

- Wrapped with natural material
- Falls in shape by itself
- The article is delivered ready to stand
- With light browncolored lifelike leaves
- dark browncolored beautifully flowers

## **Technical specifications:**

| Trunk:             | Wrapped with natural material      |
|--------------------|------------------------------------|
| Setup:             | Falls in shape by itself           |
| Standing/fixation: | Without                            |
| Material:          | PE ND polyethylene                 |
| Color:             | Light brown                        |
| Flowers:           | Color: dark brown<br>P(material: ) |
| Decor style:       | Woods and meadows                  |
| Dimensions:        | Height: 152 cm                     |
| Weight:            | 0,90 kg                            |