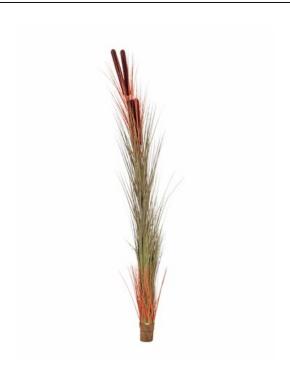

## EUROPALMS Reed grass with cattails, light-brown, artificial, 152cm

Reed plant with many stems

Art. No.: 82505856

GTIN: 4026397376432

**List price: 29.63 €** 

incl. 19% VAT.

## Features:

- Wrapped with natural material
- Falls in shape by itself
- The article is delivered ready to stand
- With light browncolored lifelike leaves
- dark browncolored beautifully flowers

## **Technical specifications:**

| Trunk:             | Wrapped with natural material      |
|--------------------|------------------------------------|
| Setup:             | Falls in shape by itself           |
| Standing/fixation: | Without                            |
| Material:          | PE ND polyethylene                 |
| Color:             | Light brown                        |
| Flowers:           | Color: dark brown<br>P(material: ) |
| Decor style:       | Woods and meadows                  |
| Dimensions:        | Height: 152 cm                     |
| Weight:            | 0,90 kg                            |