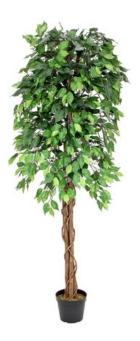

## EUROPALMS Ficus Tree Multi Trunk, artificial plant, 180cm

Ficus-Benjamini tree series at an unbeatable price

Art. No.: 82506126 GTIN: 4026397517521

incl. 19% VAT.

#### Features:

- Dense foliage
- Natural trunk with lianes
- The article is delivered ready to stand
- With approx. 1548 greencolored lifelike leaves
- High quality

### **Technical specifications:**

| Trunk:             | 3 x natural trunk with lianes            |
|--------------------|------------------------------------------|
| Standing/fixation: | Gardening pot                            |
| Color:             | Green                                    |
| Foliage:           | Approx. 1548 leaves<br>Material: textile |
| Decor style:       | Woods and meadows; houseplant            |
| Season:            | Summer                                   |
| Dimensions:        | Height: 180 cm                           |
| Weight:            | 5,90 kg                                  |