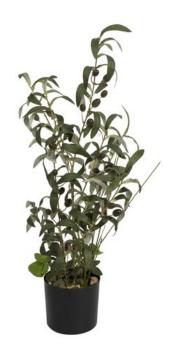

# EUROPALMS Olive tree, artificial plant, 68 cm

Young olive tree with fruits for Mediterranean flair

Art. No.: 82506421 GTIN: 4026397679885

List price: 27.25 €

incl. 19% VAT.

# **Description:**

The approx. 68 cm high, evergreen olive bush from Europalms adds a Mediterranean flair even to simply furnished office and living rooms. It already falls into shape by itself when set up and thus saves you time.

Real olive trees belong to the olive family. They have been cultivated for many centuries and are among the oldest known crops.

During the production of this artificial plant, a lot of attention was paid to lifelike details. This can be seen especially well in the typical leaf design with silver shimmering underside and olives that indicate the different degree of ripeness of the fruits in different shades of color. As a cover of the included basic gardener pot, there are incorporated pebbles and artificial moss. Thus, the pot can serve as a stand for a planter, as well as be used as a decorative pot.

# Features:

- Branches shapeable
- The article is delivered ready to stand
- With greencolored lifelike leaves