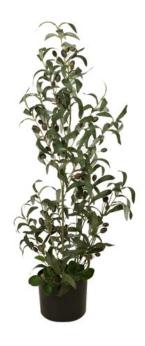

# **EUROPALMS Olive tree, artificial plant, 90 cm**

Young olive tree with fruits for Mediterranean flair

Art. No.: 82506422

GTIN: 4026397679892

List price: 41.53 €

incl. 19% VAT.

## **Description:**

The approx. 90 cm high, evergreen olive bush from Europalms adds a Mediterranean flair even to simply furnished office and living rooms. It already falls into shape by itself when set up and thus saves you time.

Real olive trees belong to the olive family. They have been cultivated for many centuries and are among the oldest known crops.

During the production of this artificial plant, a lot of attention was paid to lifelike details. This can be seen especially well in the typical leaf design with silver shimmering underside and olives that indicate the different degree of ripeness of the fruits in different shades of color. As a cover of the included basic gardener pot, there are incorporated pebbles and artificial moss. Thus, the pot can serve as a stand for a planter, as well as be used as a decorative pot.

# Features:

- Branches shapeable
- The article is delivered ready to stand
- With greencolored lifelike leaves

#### **Technical specifications:**

| Setup:             | Branches shapeable                   |
|--------------------|--------------------------------------|
| Standing/fixation: | Gardening pot with decorative stones |
| Material:          | Plastic                              |
| Color:             | Green                                |