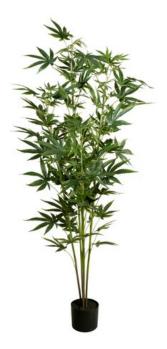

# EUROPALMS Cannabis-plant, artificial plant, 150cm

Artificial cannabis plant for decorations

Art. No.: 82506692 GTIN: 4026397699258

incl. 19% VAT.

During the production of the approx. 150 cm high grass perennial, great importance was attached to a true-to-nature finish: It consists of 5 stems of different heights with bushy foliage. This starts from a height of about 20 cm and consists of the characteristic, hand-shaped, structured leaves with sawn edges. Like their natural counterparts, these vary in size and shades of green.

Included is a basic gardening pot, which gives the plant a stable stand when placed in a planter.

In the media, hemp is usually mentioned in connection with hashish or marijuana. But what often fades into the background is that cannabis is one of the oldest useful plants: The stalks with almost indestructible fibers are processed into textiles or ropes, and extracted oils are used in cosmetic products or food.