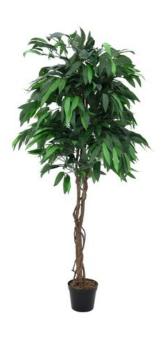

### EUROPALMS Jungle tree Mango, artificial plant, 180cm

Mango tree imitation

Art. No.: 82506726 GTIN: 4026397517569

#### Features:

- Natural trunk with lianes
- The article is delivered ready to stand
- With approx. 960 greencolored lifelike leaves

#### **Technical specifications:**

| Trunk:             | 3 x natural trunk with lianes           |
|--------------------|-----------------------------------------|
| Standing/fixation: | Gardening pot                           |
| Foliage:           | Approx. 960 leaves<br>Material: textile |
| Decor style:       | Tropics                                 |
| Season:            | Summer                                  |
| Dimensions:        | Height: 180 cm                          |
| Weight:            | 5,35 kg                                 |