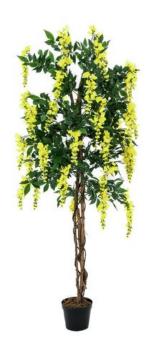

## EUROPALMS Wisteria, artificial plant, yellow, 180cm

Wisteria

Art. No.: 82507116

**List price: 117.81 €** 

incl. 19% VAT.

## Features:

- Natural trunk with lianes
- The article is delivered ready to stand
- With approx. 2016 greencolored lifelike leaves
- approx. 1008 yellowcolored beautifully flowers

## **Technical specifications:**

| Trunk:             | 3 x natural trunk with lianes                                 |
|--------------------|---------------------------------------------------------------|
| Standing/fixation: | Gardening pot                                                 |
| Foliage:           | Approx. 2016 leaves<br>Material: textile                      |
| Flowers:           | Pieces: approx. 1008 pc/pcs<br>Color: yellow<br>P(material: ) |
| Decor style:       | Mediterranean flair                                           |
| Season:            | Summer                                                        |
| Dimensions:        | Height: 180 cm                                                |
| Weight:            | 5,65 kg                                                       |