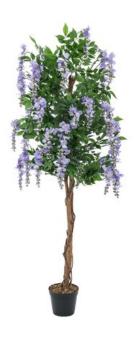

## EUROPALMS Wisteria, artificial plant, purple, 150cm

Tall Wisteria

**Art. No.: 82507135** GTIN: 4026397517910

List price: 83.18 €

incl. 19% VAT.

## Features:

- Natural trunk with lianes
- The article is delivered ready to stand
- With greencolored lifelike leaves
- purplecolored beautifully flowers

## **Technical specifications:**

| Trunk:             | 3 x natural trunk with lianes  |
|--------------------|--------------------------------|
| Standing/fixation: | Gardening pot                  |
| Foliage:           | Material: textile              |
| Flowers:           | Color: purple<br>P(material: ) |
| Decor style:       | Mediterranean flair            |
| Season:            | Summer                         |
| Dimensions:        | Height: 150 cm                 |
| Weight:            | 3,90 kg                        |
|                    |                                |