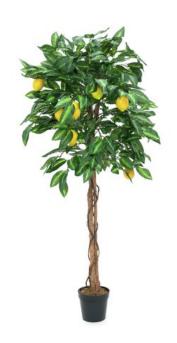

# **EUROPALMS Lemon Tree, artificial plant, 180cm**

Lemon tree

Art. No.: 82507816

GTIN: 4026397517682

**List price: 117.81 €** 

incl. 19% VAT.

### **Description:**

In our latitudes, lemon trees are usually found as attractive decorative plants for patios, balconies and conservatories. A good and decorative alternative to the non-winterproof originals from nature is the artificial lemon tree from Europalms. Its crown consists of numerous branches with textile leaves that can be easily bent into the desired shape. Trunks of natural wood with lianas make the plant look deceptively real. Ripe citrus fruits made of plastic round off the Mediterranean appearance.

The lemon tree is already supplied in a basic gardener's pot, which gives the plant a stable stand when placed in a cachepot.

## Features:

- Natural trunk with lianes
- The article is delivered ready to stand
- With approx. 1046 greencolored lifelike leaves

#### **Technical specifications:**

| Trunk:             | 3 x natural trunk with lianes            |
|--------------------|------------------------------------------|
| Standing/fixation: | Gardening pot                            |
| Foliage:           | Approx. 1046 leaves<br>Material: textile |
| Fruits:            | Yellowe Lemons imprinted                 |
| Decor style:       | Mediterranean flair                      |