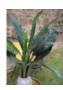

## EUROPALMS Sago palm tree, artificial, 45cm

Lifelike leaves, ideal for floral arrangements

Art. No.: 82508302

GTIN: 4026397335248

List price: 16.07 €

incl. 19% VAT.

## Features:

With approx. 16 greencolored lifelike leaves

## **Technical specifications:**

| Standing/fixation: | Without                                |
|--------------------|----------------------------------------|
| Color:             | Green                                  |
| Foliage:           | Approx. 16 leaves<br>Material: textile |
| Decor style:       | Tropics; houseplant                    |
| Dimensions:        | Length: 45 cm                          |
| Weight:            | 0,44 kg                                |