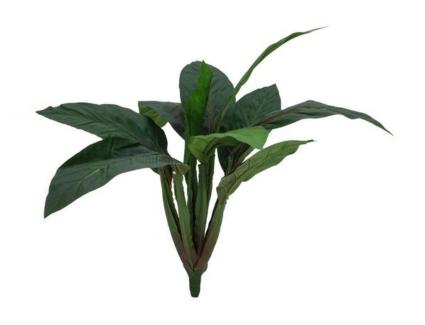

## EUROPALMS Sago palm tree, artificial, 45cm

Lifelike leaves, ideal for floral arrangements

Art. No.: 82508302

GTIN: 4026397335248

List price: 16.07 €

incl. 19% VAT.

## Features:

With approx. 16 greencolored lifelike leaves

## **Technical specifications:**

| Standing/fixation: | Without                                |
|--------------------|----------------------------------------|
| Color:             | Green                                  |
| Foliage:           | Approx. 16 leaves<br>Material: textile |
| Decor style:       | Tropics; houseplant                    |
| Dimensions:        | Length: 45 cm                          |
| Weight:            | 0,44 kg                                |