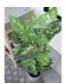

## **EUROPALMS Dieffenbachia, artificial, 120cm**

Lifelike leaves, ideal for floral arrangements

Art. No.: 82508306

GTIN: 4026397582482

List price: 59.38 €

incl. 19% VAT.

## Features:

- Artificial trunk
- The article is delivered ready to stand
- With approx. 71 green/whitecolored lifelike leaves

## **Technical specifications:**

| Trunk:             | 3 x artificial trunk                   |
|--------------------|----------------------------------------|
| Standing/fixation: | Gardening pot covered with moss        |
| Color:             | Green/white                            |
| Foliage:           | Approx. 71 leaves<br>Material: textile |
| Decor style:       | Tropics; houseplant                    |
| Dimensions:        | Height: 120 cm                         |
| Weight:            | 2,35 kg                                |
| Planter            |                                        |
| Dimensions:        | Length: 15 cm                          |
|                    | Width: 15 cm                           |
|                    | Height: 12 cm                          |