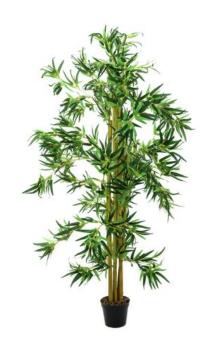

## **EUROPALMS Bamboo Multi Trunk, artificial plant, 150cm**

Lifelike bamboo tree

Art. No.: 82509235

GTIN: 4026397517606

List price: 65.33 €

incl. 19% VAT.

## Features:

- Natural trunk
- The article is delivered ready to stand
- With approx. 1440 greencolored lifelike leaves

## **Technical specifications:**

| Trunk:             | 5 x natural trunk                        |  |
|--------------------|------------------------------------------|--|
| Standing/fixation: | Gardening pot                            |  |
| Color:             | Green                                    |  |
| Foliage:           | Approx. 1440 leaves<br>Material: textile |  |
| Decor style:       | Tropics                                  |  |
| Season:            | Summer                                   |  |
| Dimensions:        | Height: 150 cm                           |  |
| Weight:            | 3,97 kg                                  |  |