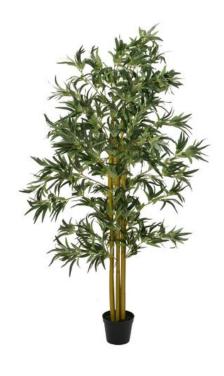

## **EUROPALMS Bamboo Multi Trunk, artificial plant, 180cm**

Lifelike bamboo tree

Art. No.: 82509236

GTIN: 4026397517620

**List price: 117.81 €** 

incl. 19% VAT.

## Features:

- Natural trunk
- The article is delivered ready to stand
- With approx. 1728 greencolored lifelike leaves

## **Technical specifications:**

| Trunk:             | 5 x natural trunk                        |  |
|--------------------|------------------------------------------|--|
| Standing/fixation: | Gardening pot                            |  |
| Color:             | Green                                    |  |
| Foliage:           | Approx. 1728 leaves<br>Material: textile |  |
| Decor style:       | Tropics                                  |  |
| Season:            | Summer                                   |  |
| Dimensions:        | Height: 180 cm                           |  |
| Weight:            | 5,70 kg                                  |  |