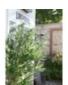

## **EUROPALMS Bamboo Multi Trunk, artificial plant, 180cm**

Lifelike bamboo tree

Art. No.: 82509236

GTIN: 4026397517620

**List price: 117.81 €** 

incl. 19% VAT.

## Features:

- Natural trunk
- The article is delivered ready to stand
- With approx. 1728 greencolored lifelike leaves

## **Technical specifications:**

| Trunk:             | 5 x natural trunk                        |  |
|--------------------|------------------------------------------|--|
| Standing/fixation: | Gardening pot                            |  |
| Color:             | Green                                    |  |
| Foliage:           | Approx. 1728 leaves<br>Material: textile |  |
| Decor style:       | Tropics                                  |  |
| Season:            | Summer                                   |  |
| Dimensions:        | Height: 180 cm                           |  |
| Weight:            | 5,70 kg                                  |  |