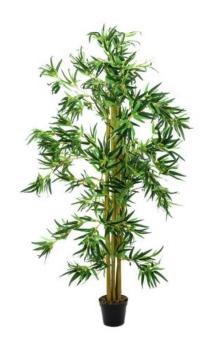

## **EUROPALMS Bamboo Multi Trunk, artificial plant, 210cm**

Lifelike bamboo tree

**Art. No.: 82509237** GTIN: 4026397517644

List price: 129.71 €

incl. 19% VAT.

## Features:

- Natural trunk
- The article is delivered ready to stand
- With approx. 2304 greencolored lifelike leaves

## **Technical specifications:**

| Trunk:             | 6 x natural trunk                        |  |
|--------------------|------------------------------------------|--|
| Standing/fixation: | Gardening pot                            |  |
| Color:             | Green                                    |  |
| Foliage:           | Approx. 2304 leaves<br>Material: textile |  |
| Decor style:       | Tropics                                  |  |
| Dimensions:        | Height: 210 cm                           |  |
| Weight:            | 7,80 kg                                  |  |