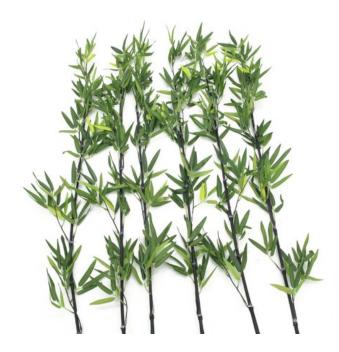

## EUROPALMS Bamboo tube with leaves, artificial, 180cm, sixpack

Several single bamboo branches

**Art. No.: 82509260** GTIN: 4026397438154

List price: 89.13 €

incl. 19% VAT.

## Features:

- Suitable for outdoor use
- With greencolored lifelike leaves

## **Technical specifications:**

| Standing/fixation: | Without           |  |
|--------------------|-------------------|--|
| Material:          | Plastic           |  |
| Foliage:           | Material: textile |  |
| Decor style:       | Tropics           |  |
| Dimensions:        | Length: 180 cm    |  |
| Weight:            | 0,99 kg           |  |
|                    |                   |  |