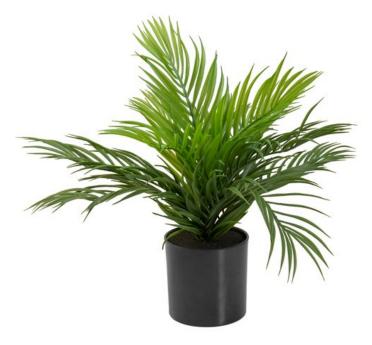

## EUROPALMS Areca Palm, artificial plant, 46 cm

Young artificial areca palm from PE

Art. No.: 82509400 GTIN: 4026397699302

## **Description:**

Whether for work areas in home offices or open-plan offices, or as table and counter decorations for residential and commercial spaces, the artificial mini golden fruit palm brings fresh greenery to your premises. As a houseplant, it finds its use anywhere where space is limited.

From the tube-like shoots, only the pinnate foliage can be seen as bushy branched fronds on the artificial seedling of an areca palm. These were completely made of PE - so the plant can also find its use in the protected outdoor area. The included basic garden pot is covered with artificial soil and can serve as a stand for a

#### Features:

- Falls in shape by itself
- The article is delivered ready to stand
- Suitable for protected outdoor areas
- With 10 lifelike fronds

#### **Technical specifications:**

| Setup:             | Falls in shape by itself                     |
|--------------------|----------------------------------------------|
| Standing/fixation: | Design planter covered with artificial earth |
| Material:          | Plastic                                      |