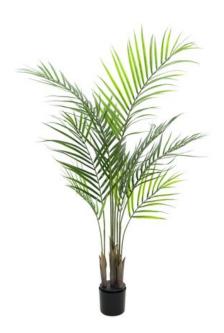

## EUROPALMS Areca palm with big leaves, artificial plant, 125cm

Areca palm

Art. No.: 82509440

GTIN: 4026397510379

**List price: 177.31 €** 

incl. 19% VAT.

## Features:

- Artificial trunk
- The article is delivered ready to stand
- Suitable for outdoor use
- With greencolored lifelike leaves
- High quality

## **Technical specifications:**

| Trunk:             | 4 x artificial trunk         |
|--------------------|------------------------------|
| Standing/fixation: | Gardening pot                |
| Color:             | Green                        |
| Foliage:           | Material: PE ND polyethylene |
| Decor style:       | Tropics; houseplant          |
| Dimensions:        | Height: 125 cm               |
| Weight:            | 3,00 kg                      |
|                    |                              |