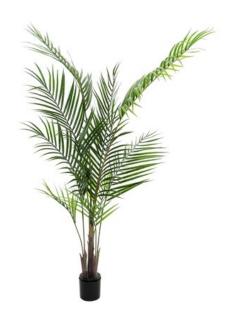

## EUROPALMS Areca palm with big leaves, artificial plant, 165cm

Areca palm

Art. No.: 82509441

GTIN: 4026397510393

**List price: 201.11 €** 

incl. 19% VAT.

## Features:

- Artificial trunk
- The article is delivered dismantled
- Suitable for outdoor use
- With greencolored lifelike leaves
- High quality

## **Technical specifications:**

| Trunk:             | 4 x artificial trunk         |
|--------------------|------------------------------|
| Standing/fixation: | Gardening pot                |
| Color:             | Green                        |
| Foliage:           | Material: PE ND polyethylene |
| Decor style:       | Tropics; houseplant          |
| Dimensions:        | Height: 165 cm               |
| Weight:            | 3,60 kg                      |