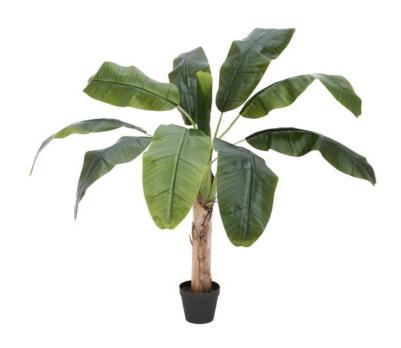

## **EUROPALMS Banana Tree, artificial plant, 100cm**

Banana tree with trunk covered by natural material

Art. No.: 82509503

GTIN: 4026397583588

List price: 89.13 €

incl. 19% VAT.

## Features:

- Artificial trunk wrapped with natural material
- The article is delivered ready to stand
- With approx. 9 greencolored lifelike leaves

## **Technical specifications:**

| Trunk:             | 1 x artificial trunk wrapped with natural material |
|--------------------|----------------------------------------------------|
| Standing/fixation: | Gardening pot covered with artificial earth        |
| Color:             | Green                                              |
| Foliage:           | Approx. 9 leaves<br>Material: EVA soft plast       |
| Decor style:       | Tropics; houseplant                                |
| Dimensions:        | Height: 100 cm                                     |
| Weight:            | 1,85 kg                                            |
| Planter            |                                                    |
| Dimensions:        | Diameter: Ø 15 cm                                  |