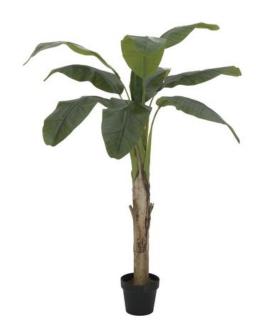

## **EUROPALMS Banana Tree, artificial plant, 145cm**

Banana tree with trunk covered by natural material

Art. No.: 82509504

GTIN: 4026397583601

**List price: 106.98 €** 

incl. 19% VAT.

## Features:

- Artificial trunk wrapped with natural material
- The article is delivered ready to stand
- Suitable for outdoor use
- With approx. 9 greencolored lifelike leaves