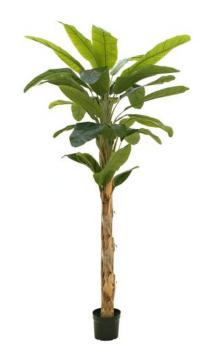

## **EUROPALMS Banana Tree, artificial plant, 210cm**

Banana tree with trunk covered by natural material

Art. No.: 82509507

GTIN: 4026397668384

**List price: 129.71 €** 

incl. 19% VAT.

## Features:

- Artificial trunk wrapped with natural material
- The article is delivered ready to stand
- With approx. 15 greencolored lifelike leaves

## **Technical specifications:**

| Artificial trunk wrapped with natural material |
|------------------------------------------------|
| Gardening pot                                  |
| Green                                          |
| Approx. 15 leaves                              |
| Material: textile                              |
| Tropics; houseplant                            |
| Height: 210 cm                                 |
| 4,45 kg                                        |
|                                                |