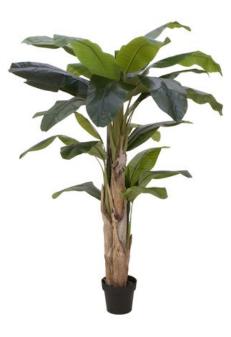

## EUROPALMS Banana Tree, artificial plant, 170cm

Banana tree with three trunks

## Features:

- Artificial trunk wrapped with natural material
- The article is delivered ready to stand
- Suitable for outdoor use
- With approx. 25 greencolored lifelike leaves

Logistic

EAN / GTIN: 4026397583625 Weight: 6,50 kg Length: 1.85 m Width: 0.22 m Heigth: 0.22 m Bulky product

## **Technical specifications:**

| Trunk:             | 3 x artificial trunk wrapped with natural material |
|--------------------|----------------------------------------------------|
| Standing/fixation: | Gardening pot                                      |
| Color:             | Green                                              |
| Foliage:           | Approx. 25 leaves<br>Material: EVA soft plast      |
| Decor style:       | Tropics; houseplant                                |
| Season:            | Summer                                             |
| Dimensions:        | Height: 170 cm                                     |
| Weight:            | 6,40 kg                                            |
|                    |                                                    |