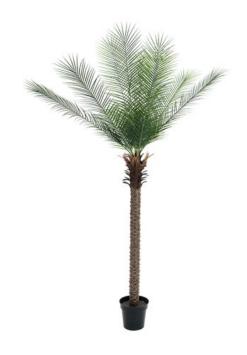

## **EUROPALMS Phoenix Palm Deluxe, artificial plant, 220cm**

Phoenix palm with impressive leafage

Art. No.: 82509722

**List price: 355.81 €** 

incl. 19% VAT.

## Features:

- Top section incl. fronds in one section
- Artificial trunk
- The article is delivered dismantled
- Easy to assemble
- Suitable for outdoor use
- With greencolored lifelike leaves

## **Technical specifications:**

| Trunk:             | 1 x artificial trunk         |
|--------------------|------------------------------|
| Standing/fixation: | Gardening pot                |
| Setup:             | Easy to assemble             |
| Color:             | Green                        |
| Foliage:           | Material: PE ND polyethylene |
| Decor style:       | Mediterranean flair          |
| Dimensions:        | Height: 220 cm               |
| Weight:            | 7,40 kg                      |