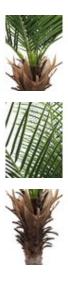

## Features:

- Top section incl. fronds in one section
- Artificial trunk
- The article is delivered dismantled
- Easy to assemble
- Suitable for outdoor use
- With greencolored lifelike leaves

## **Technical specifications:**

| Trunk:             | 1 x artificial trunk         |
|--------------------|------------------------------|
| Standing/fixation: | Gardening pot                |
| Setup:             | Easy to assemble             |
| Color:             | Green                        |
| Foliage:           | Material: PE ND polyethylene |
| Decor style:       | Mediterranean flair          |
| Dimensions:        | Height: 220 cm               |
| Weight:            | 7,40 kg                      |